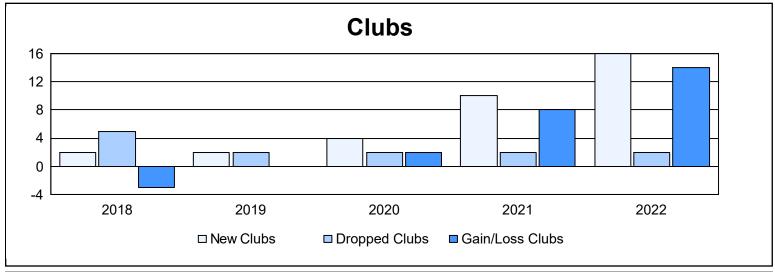

District 3234D1 As of June 2022 Cumulative

| Year      | New<br>Clubs | Dropped<br>Clubs | Gain/<br>Loss<br>Clubs | New<br>Members | Charter<br>Members | Reinstate<br>Members | Transfer<br>Members | Total<br>Member<br>Added | Total<br>Members<br>Dropped | Gain/<br>Loss<br>Members |
|-----------|--------------|------------------|------------------------|----------------|--------------------|----------------------|---------------------|--------------------------|-----------------------------|--------------------------|
| 2017-2018 | 2            | 5                | -3                     | 188            | 76                 | 9                    | 0                   | 273                      | 425                         | -152                     |
| 2018-2019 | 2            | 2                | 0                      | 121            | 53                 | 16                   | 0                   | 190                      | 251                         | -61                      |
| 2019-2020 | 4            | 2                | 2                      | 199            | 92                 | 9                    | 1                   | 301                      | 244                         | 57                       |
| 2020-2021 | 10           | 2                | 8                      | 364            | 297                | 23                   | 2                   | 686                      | 378                         | 308                      |
| 2021-2022 | 16           | 2                | 14                     | 332            | 421                | 42                   | 4                   | 799                      | 371                         | 428                      |
| Average   | 7            | 3                | 4                      | 241            | 188                | 20                   | 1                   | 450                      | 334                         | 116                      |