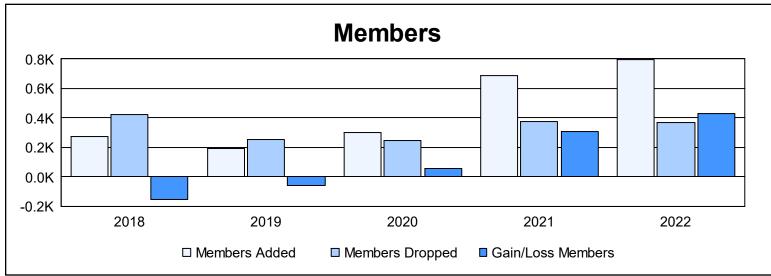

District 3234D1 As of June 2022 Cumulative

| Year      | New<br>Clubs | Dropped<br>Clubs | Gain/<br>Loss<br>Clubs | New<br>Members | Charter<br>Members | Reinstate<br>Members | Transfer<br>Members | Total<br>Member<br>Added | Total<br>Members<br>Dropped | Gain/<br>Loss<br>Members |
|-----------|--------------|------------------|------------------------|----------------|--------------------|----------------------|---------------------|--------------------------|-----------------------------|--------------------------|
| 2017-2018 | 2            | 5                | -3                     | 188            | 76                 | 9                    | 0                   | 273                      | 425                         | -152                     |
| 2018-2019 | 2            | 2                | 0                      | 121            | 53                 | 16                   | 0                   | 190                      | 251                         | -61                      |
| 2019-2020 | 4            | 2                | 2                      | 199            | 92                 | 9                    | 1                   | 301                      | 244                         | 57                       |
| 2020-2021 | 10           | 2                | 8                      | 364            | 297                | 23                   | 2                   | 686                      | 378                         | 308                      |
| 2021-2022 | 16           | 2                | 14                     | 332            | 421                | 42                   | 4                   | 799                      | 371                         | 428                      |
| Average   | 7            | 3                | 4                      | 241            | 188                | 20                   | 1                   | 450                      | 334                         | 116                      |